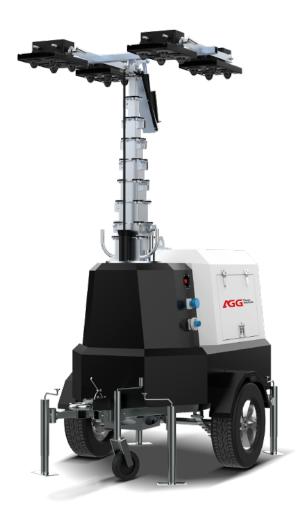

|
| Maximum H    | leight             | 8m                     |
| Maximum S    | Speed Wind         | 80km/h                 |



### ALTERNATOR

| Alternator    | Brushless main | tenance free AC alternator |
|---------------|----------------|----------------------------|
| Brand         |                | AGG                        |
| Model         |                | KK164A                     |
| Phase Numbe   | er             | Single Phase               |
| Rated Output  | :              | 6.5kW                      |
| Type Of Beari | ing            | Single                     |
| Excitation    |                | Self Excitation            |
| Insulation    |                | Class H                    |
| Enclosure Pro | otection       | IP23                       |



www.aggpower.co.uk



## N PARAMETER SHEET

### OUTRIGGERS

| Trailer                                      | Uniaxial two rounds,With 5 points manual<br>outriggers extended and all jack down                                                              |                    |
|----------------------------------------------|------------------------------------------------------------------------------------------------------------------------------------------------|--------------------|
| Fork Pocket A                                | nd Central Lift Point                                                                                                                          | YES                |
| Wheel And Rin                                | n