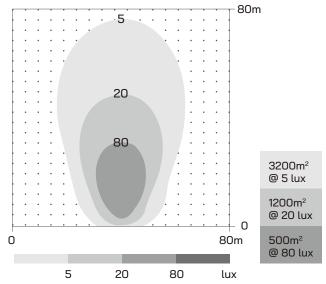

0x1400x2450mm    |
| Weight                                 |                                                                | 1100Kg           |
| Loading                                | 6 units in 20'GP/1                                             | 8 units in 40'HQ |
| Gurantee                               | 1000 running hou<br>the customer rec                           |                  |

# ELECTRIC SYSTEMController BrandDeepseaController ModelDSEL401ProtectionMCB, Emergency StopConnectionIP65Starting Voltage12VAuxiliary Power Output230V AC Receptacle,16A

| CONSUMPTION           |           |
|-----------------------|-----------|
| Fuel Tank Capacity    | 100 litre |
| Runtime With Lamps On | 40 hrs    |

### www.aggpower.co.uk

**ALWAYS GO GREAT** 





### **IRRADIATED AREA**



### Pictures Reference